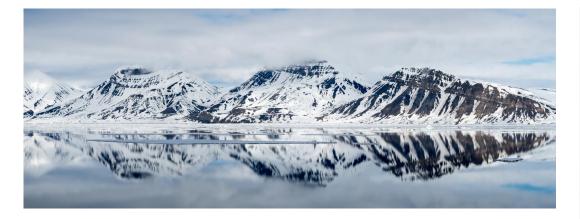

### DAY 2: Spitsbergen - Days 2 to 7

This voyage is spent travelling in the world in which the polar bear survives. Our wildlife viewing opportunities are enhanced by exploring as many remote areas as possible. Spotting wildlife like the Arctic fox, Svalbard reindeer, and land or sea birds can be difficult, but well worth the effort. Ice and weather conditions permitting we can explore near sea ice, through fjords that lead to glaciers and icebergs, and discover bird nesting colonies, all from the platform of the ship. Alternatively, hop in a Zodiac to explore more closely, or be brought to land to visit historical sites and experience the tundra. We are always on the lookout for wildlife, ranging from endangered and rare polar species to sea mammals and birds. And, of course, we'll have our eyes peeled for polar bears - they can be found all throughout this region, but finding them can require patience and persistence. Come join us in the search!