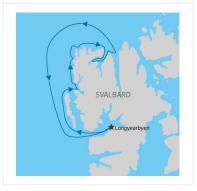

# ITINERARY

DAY 1: Longyearbyen/Spitsbergen

Begin your adventure today. There are no planned activities so feel free to explore or rest up for the excitement ahead. A local representative can provide general information about the town or your embarkation process. In the late afternoon, join your fellow passengers to take your group transfer and begin embarkation for your journey on the Expedition.

### DAY 2: Spitsbergen - Days 2 to 7

This voyage is spent travelling in the world in which the polar bear survives. Our wildlife viewing opportunities are enhanced by exploring as many remote areas as possible. Spotting wildlife like the Arctic fox, Svalbard reindeer, and land or sea birds can be difficult, but well worth the effort. Ice and weather conditions permitting we can explore near sea ice, through fjords that lead to glaciers and icebergs, and discover bird nesting colonies, all from the platform of the ship. Alternatively, hop in a Zodiac to explore more closely, or be brought to land to visit historical sites and experience the tundra. We are always on the lookout for wildlife, ranging from endangered and rare polar species to sea mammals and birds. And, of course, we'll have our eyes peeled for polar bears - they can be found all throughout this region, but finding them can require patience and persistence. Come join us in the search!

### DAY 8: Spitsbergen/Longyearbyen

On the departure day, there will be transfers available to the Longyearbyen airport for all passengers with flights scheduled. Please Note: While it is our intention to adhere to the route described, there is a certain amount of flexibility built into the itinerary and on occasion it may be necessary, or desirable to make alterations. The itinerary is brief, as we never know exactly where our journey will take us. Due to our style of travel and the regions we visit, travel can be unpredictable. The itinerary is a general guide to the tour and region and any mention of specific destinations or wildlife is by no means a guarantee that they will be visited or encountered.