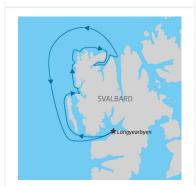

### DAY 2: Spitsbergen - Days 2 to 7

This voyage is spent travelling in the world in which the polar bear survives. Our wildlife viewing opportunities are enhanced by exploring as many remote areas as possible. Spotting wildlife like the Arctic fox, Svalbard reindeer, and land or sea birds can be difficult, but well worth the effort. Ice and weather conditions permitting we can explore near sea ice, through fjords that lead to glaciers and icebergs, and discover bird nesting colonies, all from the platform of the ship. Alternatively, hop in a Zodiac to explore more closely, or be brought to land to visit historical sites and experience the tundra. We are always on the lookout for wildlife, ranging from endangered and rare polar species to sea mammals and birds. And, of course, we'll have our eyes peeled for polar bears - they can be found all throughout this region, but finding them can require patience and persistence. Come join us in the search!