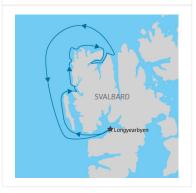

# ITINERARY

DAY 1: Longyearbyen/Spitsbergen

Begin your adventure today. There are no planned activities so feel free to explore or rest up for the excitement ahead. A local representative can provide general information about the town or your embarkation process. In the late afternoon, join your fellow passengers to take your group transfer and begin embarkation for your journey on the Expedition.

### DAY 2: Spitsbergen - Days 2 to 7

This voyage is spent travelling in the world in which the polar bear survives. Our wildlife viewing opportunities are enhanced by exploring as many remote areas as possible. Spotting wildlife like the Arctic fox, Svalbard reindeer, and land or sea birds can be difficult, but well worth the effort. Ice and weather conditions permitting we can explore near sea ice, through fjords that lead to glaciers and icebergs, and discover bird nesting colonies, all from the platform of the ship. Alternatively, hop in a Zodiac to explore more closely, or be brought to land to visit historical sites and experience the tundra. We are always on the lookout for wildlife, ranging from endangered and rare polar species to sea mammals and birds. And, of course, we'll have our eyes peeled for polar bears - they can be found all throughout this region, but finding them can require patience and persistence. Come join us in the search!

### DAY 8: Spitsbergen/Longyearbyen

On the departure day, there will be transfers available to the Longyearbyen airport for all passengers with flights scheduled. Please Note: While it is our intention to adhere to the route described, there is a certain amount of flexibility built into the itinerary and on occasion it may be necessary, or desirable to make alterations. The itinerary is brief, as we never know exactly where our journey will take us. Due to our style of travel and the regions we visit, travel can be unpredictable. The itinerary is a general guide to the tour and region and any mention of specific destinations or wildlife is by no means a guarantee that they will be visited or encountered.