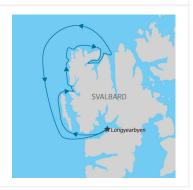

# ITINERARY

DAY 1: Longyearbyen/Spitsbergen

Begin your adventure today. There are no planned activities so feel free to explore or rest up for the excitement ahead. A local representative can provide general information about the town or your embarkation process. In the late afternoon, join your fellow passengers to take your group transfer and begin embarkation for your journey on the Expedition.

### DAY 2: Spitsbergen - Days 2 to 7

This voyage is spent travelling in the world in which the polar bear survives. Our wildlife viewing opportunities are enhanced by exploring as many remote areas as possible. Spotting wildlife like the Arctic fox, Svalbard reindeer, and land or sea birds can be difficult, but well worth the effort. Ice and weather conditions permitting we can explore near sea ice, through fjords that lead to glaciers and icebergs, and discover bird nesting colonies, all from the platform of the ship. Alternatively, hop in a Zodiac to explore more closely, or be brought to land to visit historical sites and experience the tundra. We are always on the lookout for wildlife, ranging from endangered and rare polar species to sea mammals and birds. And, of course, we'll have our eyes peeled for polar bears - they can be found all throughout this region, but finding them can require patience and persistence. Come join us in the search!

### DAY 8: Spitsbergen/Longyearbyen

On the departure day, there will be transfers available to the Longyearbyen airport for all passengers with flights scheduled. Please Note: While it is our intention to adhere to the route described, there is a certain amount of flexibility built into the itinerary and on occasion it may be necessary, or desirable to make alterations. The itinerary is brief, as we never know exactly where our journey will take us. Due to our style of travel and the regions we visit, travel can be unpredictable. The itinerary is a general guide to the tour and region and any mention of specific destinations or wildlife is by no means a guarantee that they will be visited or encountered.