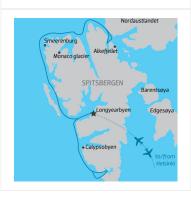

#### DAY 3: Exploring Spitsbergen - Day 3 to 9

You'll cruise around this magical island on a constant search for wildlife. Your expedition will cover western Spitsbergen as well as stunning fjords and outlying islands to the north. From polar flora to immense glaciers, the natural landscape here is just as varied as the wildlife. Each expedition presents new opportunities and different weather and ice, so there is no fixed itinerary; however, some of the places we may visit include the 14th of July Glacier, Smeerenburg, Alkefjellet and the Hinlopen Strait. The destinations visited will be selected for optimum wildlife viewing with an appreciation of the history and geology of Spitsbergen. The island offers multiple opportunities for wildlife photography. Spotting polar bears is more likely here than almost anywhere else, as the Svalbard archipelago is one of their preferred hunting areas. The towering cliffs of Alkefjellet provide homes to thousands of Brünnich's guillemots (thick-billed murres). Coming across a walrus haul-out is a moment you won't soon forget. These giant pinnipeds of the Arctic create quite a noisy scene as each walrus vies for a choice spot of coastline. If you're itching to experience a more intimate view from the water, you can book the sea kayaking or paddling excursion adventure options. In Spitsbergen, there is no shortage of natural beauty. The tundra can be surprisingly colourful in summer, with wildflowers bursting for a taste of sunshine. Each day, you'll see something interesting, whether it is unique arctic wildlife a polar bear resting between hunts, or abandoned sites from centuries ago.