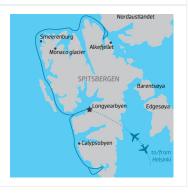

#### DAY 3: Exploring Spitsbergen - Day 3 to 9

You'll cruise around this magical island on a constant search for wildlife. Your expedition will cover western Spitsbergen as well as stunning fjords and outlying islands to the north. From polar flora to immense glaciers, the natural landscape here is just as varied as the wildlife. Each expedition presents new opportunities and different weather and ice, so there is no fixed itinerary; however, some of the places we may visit include the 14th of July Glacier, Smeerenburg, Alkefjellet and the Hinlopen Strait. The destinations visited will be selected for optimum wildlife viewing with an appreciation of the history and geology of Spitsbergen. The island offers multiple opportunities for wildlife photography. Spotting polar bears is more likely here than almost anywhere else, as the Svalbard archipelago is one of their preferred hunting areas. The towering cliffs of Alkefjellet provide homes to thousands of Brünnich's guillemots (thick-billed murres). Coming across a walrus haul-out is a moment you won't soon forget. These giant pinnipeds of the Arctic create quite a noisy scene as each walrus vies for a choice spot of coastline. If you're itching to experience a more intimate view from the water, you can book the sea kayaking or paddling excursion adventure options. In Spitsbergen, there is no shortage of natural beauty. The tundra can be surprisingly colourful in summer, with wildflowers bursting for a taste of sunshine. Each day, you'll see something interesting, whether it is unique arctic wildlife a polar bear resting between hunts, or abandoned sites from centuries ago.