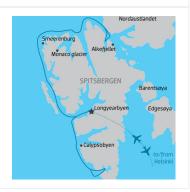

#### DAY 3: Exploring Spitsbergen - Day 3 to 9

You'll cruise around this magical island on a constant search for wildlife. Your expedition will cover western Spitsbergen as well as stunning fjords and outlying islands to the north. From polar flora to immense glaciers, the natural landscape here is just as varied as the wildlife. Each expedition presents new opportunities and different weather and ice, so there is no fixed itinerary; however, some of the places we may visit include the 14th of July Glacier, Smeerenburg, Alkefjellet and the Hinlopen Strait. The destinations visited will be selected for optimum wildlife viewing with an appreciation of the history and geology of Spitsbergen. The island offers multiple opportunities for wildlife photography. Spotting polar bears is more likely here than almost anywhere else, as the Svalbard archipelago is one of their preferred hunting areas. The towering cliffs of Alkefjellet provide homes to thousands of Brünnich's guillemots (thick-billed murres). Coming across a walrus haul-out is a moment you won't soon forget. These giant pinnipeds of the Arctic create quite a noisy scene as each walrus vies for a choice spot of coastline. If you're itching to experience a more intimate view from the water, you can book the sea kayaking or paddling excursion adventure options. In Spitsbergen, there is no shortage of natural beauty. The tundra can be surprisingly colourful in summer, with wildflowers bursting for a taste of sunshine. Each day, you'll see something interesting, whether it is unique arctic wildlife a polar bear resting between hunts, or abandoned sites from centuries ago.