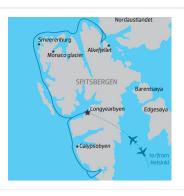

#### DAY 3: Exploring Spitsbergen - Day 3 to 9

You'll cruise around this magical island on a constant search for wildlife. Your expedition will cover western Spitsbergen as well as stunning fjords and outlying islands to the north. From polar flora to immense glaciers, the natural landscape here is just as varied as the wildlife. Each expedition presents new opportunities and different weather and ice, so there is no fixed itinerary; however, some of the places we may visit include the 14th of July Glacier, Smeerenburg, Alkefjellet and the Hinlopen Strait. The destinations visited will be selected for optimum wildlife viewing with an appreciation of the history and geology of Spitsbergen. The island offers multiple opportunities for wildlife photography. Spotting polar bears is more likely here than almost anywhere else, as the Svalbard archipelago is one of their preferred hunting areas. The towering cliffs of Alkefjellet provide homes to thousands of Brünnich's guillemots (thick-billed murres). Coming across a walrus haul-out is a moment you won't soon forget. These giant pinnipeds of the Arctic create quite a noisy scene as each walrus vies for a choice spot of coastline. If you're itching to experience a more intimate view from the water, you can book the sea kayaking or paddling excursion adventure options. In Spitsbergen, there is no shortage of natural beauty. The tundra can be surprisingly colourful in summer, with wildflowers bursting for a taste of sunshine. Each day, you'll see something interesting, whether it is unique arctic wildlife a polar bear resting between hunts, or abandoned sites from centuries ago.