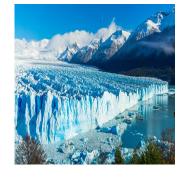

#### DAY 2: El Calafate and Perito Moreno Glacier

This morning you will be collected from your hotel and transferred via the beautiful Patagonian landscape and into Los Glaciers National Park, home to the world-famous Perito Moreno Glacier. Join a boat cruise on the lake where you will get up close to Mayo, Negro and Perito Moreno Glaciers and bear witness to the 74-meter-high glacier calving right in front of your eyes. Perito Moreno Glacier is one of the only glaciers left in the world that continues to advance forward. On return to El Calafate, enjoy the rest of the afternoon soaking up the atmosphere in this beautiful village. (B,L)