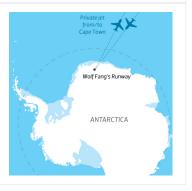

# **INTRODUCTION**

Come join us on the worlds most extraordinary day trip. Leaving Cape Town via an A340 (or similar) or private jet we soar over thousands of icebergs as we pass into 24 hours of continuous daylight. Landing on Wolf's Fang Runway deep in the interior of Antarctica, you will experience a landscape unlike anything else on earth and become one of the few that have ever stepped foot on the 7th Continent.

### DAY 1: Explore Antarctica in Luxury

For centuries, the Last Continent has held a special place in our imaginations, yet even now, long after the first explorers reached the South Pole, access to the interior of Antarctica is still only for the very few. After a five-hour flight from Cape Town, South Africa, we bring you into the heart of Antarctica, a place that is both surreal and majestic. From iridescent ice tunnels to vertical spires of rock, from endless uninhabited horizons to oceans scattered with icebergs, this is a place unlike anywhere else on Planet Earth. Established 15 years ago by record-breaking polar explorers, White Desert offers you an environmentally conscious choice for luxury and adventure, sensitive to the incredible environment and animals that surround us. Come with us on an unforgettable journey. Come explore. Our UIAGM-qualified mountain guides will lead you on a gentle hike to the base of a nearby mountain where we will host a picnic with views like no other. For the more daring, you'll be guided to the summit to look over the mountains of the Wolf's Fang range. Or if climbing isn't your thing, you're welcome to ride a fat bike on our specially prepared trails or go on a 4x4 safari drive.