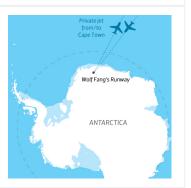

# **INTRODUCTION**

Come join us on the worlds most extraordinary day trip. Leaving Cape Town via an A340 (or similar) or private jet we soar over thousands of icebergs as we pass into 24 hours of continuous daylight. Landing on Wolf's Fang Runway deep in the interior of Antarctica, you will experience a landscape unlike anything else on earth and become one of the few that have ever stepped foot on the 7th Continent.

### DAY 1: Explore Antarctica in Luxury

For centuries, the Last Continent has held a special place in our imaginations, yet even now, long after the first explorers reached the South Pole, access to the interior of Antarctica is still only for the very few. After a five-hour flight from Cape Town, South Africa, we bring you into the heart of Antarctica, a place that is both surreal and majestic. From iridescent ice tunnels to vertical spires of rock, from endless uninhabited horizons to oceans scattered with icebergs, this is a place unlike anywhere else on Planet Earth. Established 15 years ago by record-breaking polar explorers, White Desert offers you an environmentally conscious choice for luxury and adventure, sensitive to the incredible environment and animals that surround us. Come with us on an unforgettable journey. Come explore. Our UIAGM-qualified mountain guides will lead you on a gentle hike to the base of a nearby mountain where we will host a picnic with views like no other. For the more daring, you'll be guided to the summit to look over the mountains of the Wolf's Fang range. Or if climbing isn't your thing, you're welcome to ride a fat bike on our specially prepared trails or go on a 4x4 safari drive.