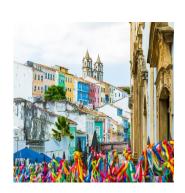

#### DAY 3: Salvador Free Day

Take a day to explore Salvador's many attractions. Perhaps use today to venture to the historic centre of Pelourinho. Meaning 'whipping post' in Portuguese, Pelourinho was once the location of a slave auction. Despite its sad past, the area is now a celebration of Afro-Brazilian culture thanks to the Olodum drummers, musicians and dancers who perform in the streets and squares of this neighbourhood.